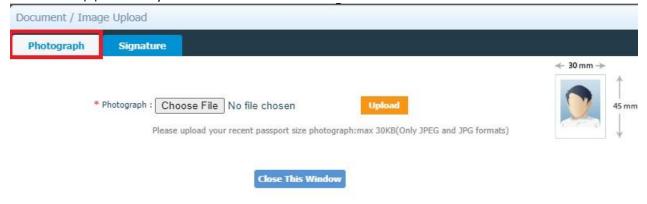

Kindly re-verify the college details you have selected, as this will be very important information and might not be changed in the future. Kindly upload all necessary documents under Enrolment tab. Photograph must be in jpeg/jpg format and size should be within 20kb to 30kb. Signature must be in jpeg/jpg format and size within 20kb. Admit card and Marksheet for both Madhyamik/Secondary and Higher Secondary must be in jpg/jpeg or pdf format and size within 1MB. College admission challan/confirmation certificate must also be uploaded in jpg/jpeg or pdf format within 1MB. All other relevant documents like Caste category certificate, EWS certificate, etc., must be uploaded in jpg/jpeg or pdf format within 1MB.