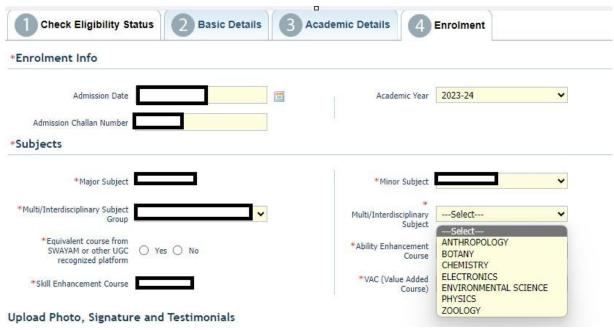

- Step-9. Students need to select the correct NEP program, course and major subject, which they have already admitted. Only 4-Year Honours students need to provide the obtained marks and the full marks for eligibility verification.
- Step-10. Click on the "Next" button to fill-up basic details.

Figure 6 – Student details page

- Students need to select correct name, date of birth, gender, Marital status, differently able status, religion, ABC (Academic bank of Credits) ID, Father and mother name, Student unique number, community, EWS status (if caste category is "Unreserved") in student profile.
- Step-12. Then need to select the correct address details and click on the next button.
- Students must be fill-up all the fields marked with "\*" red asterisk mark. Then select "Next" button. The flowing pages will be displayed as qualification details tab.

Figure 7 - Student academic details page

- Students(s) are required to provide correct Matriculation (10 level) details such as name of examination, name of the board, country, state, year of passing, roll no., total marks obtained out of full marks, registration number along with registration year.
- Step-15. For higher secondary (12th level) details, students are required to fill name of examination, board name, country, state, year of passing, class/division, roll number, registration number along with registration year. Total marks obtained & out of total marks need also be filled if students are admitted under 3-year NEP program.

Step-16. For the next section students need to fill out marks obtained and full marks for each subject according to their higher secondary marksheet. If the subject has not any practical/oral/project division, then "0" need to be entered in marks obtained and full marks column.