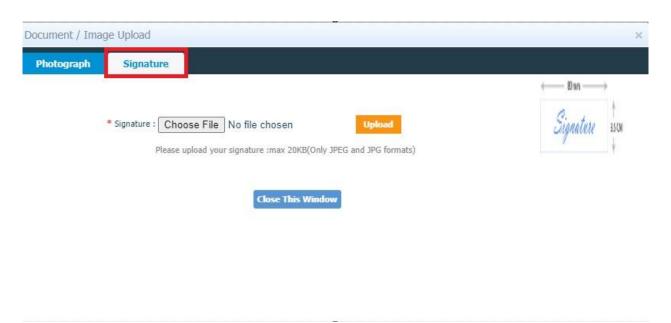

Kindly re-verify the college details you have selected, as this will be very important information and might not be changed in the future. Kindly upload all necessary documents under Enrolment tab. Photograph must be in jpeg/jpg format and size should be within 20kb to 30kb. Signature must be in jpeg/jpg format and size within 20kb. Admit card and Marksheet for both Madhyamik/Secondary and Higher Secondary must be in jpg/jpeg or pdf format and size within 1MB. College admission challan/confirmation certificate must also be uploaded in jpg/jpeg or pdf format within 1MB. All other relevant documents like Caste category certificate, EWS certificate, etc., must be uploaded in jpg/jpeg or pdf format within 1MB.