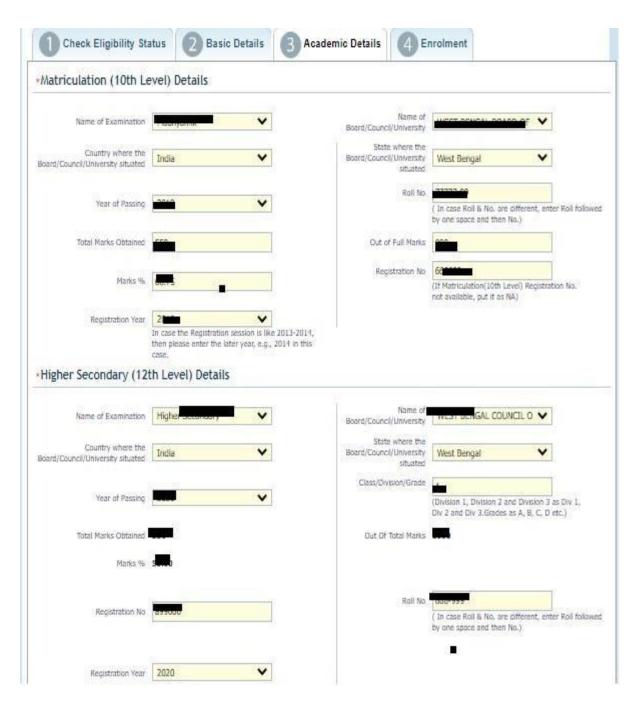

Figure 7 - Student academic details page

- Students(s) are required to provide correct Matriculation (10 level) details such as name of examination, name of the board, country, state, year of passing, roll no., total marks obtained out of full marks, registration number along with registration year.
- Step-15. For higher secondary (12th level) details, students are required to fill name of examination, board name, country, state, year of passing, class/division, roll number, registration number along with registration year. Total marks obtained & out of total marks need also be filled if students are admitted under 3-year NEP program.

Step-16. For the next section students need to fill out marks obtained and full marks for each subject according to their higher secondary marksheet. If the subject has not any practical/oral/project division, then "0" need to be entered in marks obtained and full marks column.