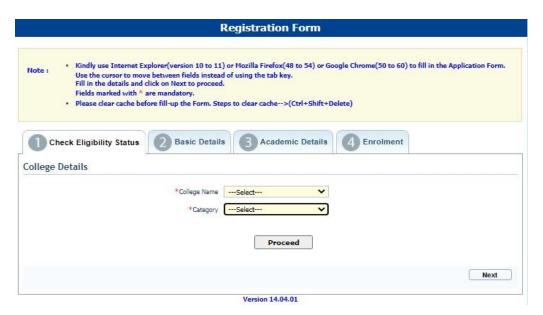

Figure 1: Registration first

page

Figure 2: Registration second page

Step-6. Students need click on "Click to Proceed" button.

Figure 3 - College details

Step-7. Students need to select **the correct college name and category name**. Then click on **"Proceed"** button.

Kindly re-verify the college details you have selected, as this will be very important information and might not be changed in the future. Kindly upload all necessary documents under Enrolment tab. Photograph must be in jpeg/jpg format and size should be within 20kb to 30kb. Signature must be in jpeg/jpg format and size within 20kb. Admit card and Marksheet for both Madhyamik/Secondary and Higher Secondary must be in jpg/jpeg or pdf format and size within 1MB. College admission challan/confirmation certificate must also be uploaded in jpg/jpeg or pdf format within 1MB. All other relevant documents like Caste category certificate, EWS certificate, etc., must be uploaded in jpg/jpeg or pdf format within 1MB.