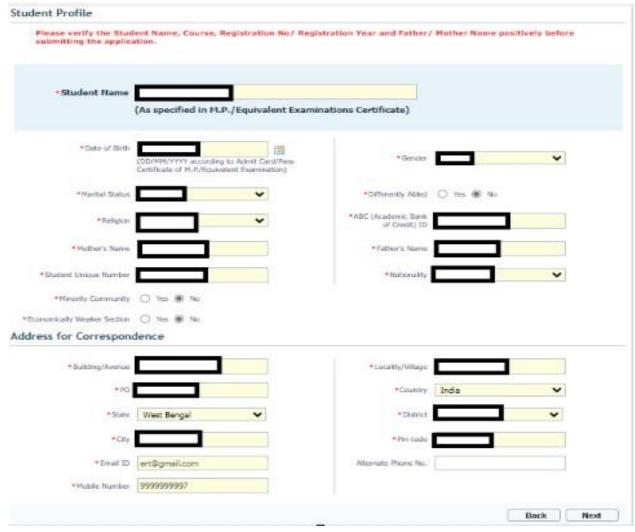

Figure 6 – Student details page

- Students need to select correct name, date of birth, gender, Marital status, differently able status, religion, ABC (Academic bank of Credits) ID, Father and mother name, Student unique number, community, EWS status (if caste category is "Unreserved") in student profile.
- Step-12. Then need to select the correct address details and click on the next button.
- Students must be fill-up all the fields marked with "\*" red asterisk mark. Then select "Next" button. The flowing pages will be displayed as qualification details tab.