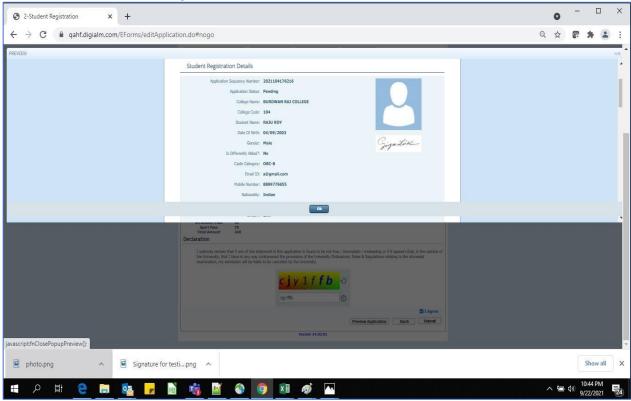

Figure 6 – Student details page

- Students need to select correct name, date of birth, gender, Marital status, differently able status, religion, ABC (Academic bank of Credits) ID, Father and mother name, Student unique number, community, EWS status (if caste category is "Unreserved") in student profile.
- Step-12. Then need to select the correct address details and click on the next button.
- Students must be fill-up all the fields marked with "\*" red asterisk mark. Then select "Next" button. The flowing pages will be displayed as qualification details tab.