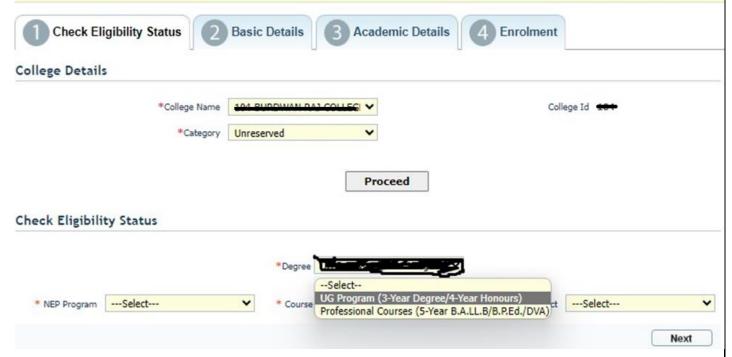

Figure 1: Registration first

page

Figure 2: Registration second page

Step-6. Students need click on "Click to Proceed" button.

Figure 3 - College details

Step-7. Students need to select **the correct college name and category name**. Then click on **"Proceed"** button.

Please clear cache before fill-up the Form. Steps to clear cache-->(Ctrl+Shift+Delete)

Figure 4 - Degree selection

Step-8. Students need to select the correct Degree (UG or PC).

Figure 5 - NEP program, course & Major subject selection