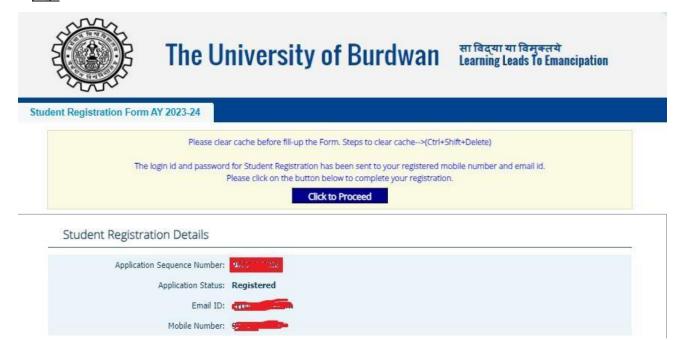

Figure 1: Registration first

page

Figure 2: Registration second page

Step-6. Students need click on "Click to Proceed" button.

Figure 3 - College details

Step-7. Students need to select **the correct college name and category name**. Then click on **"Proceed"** button.