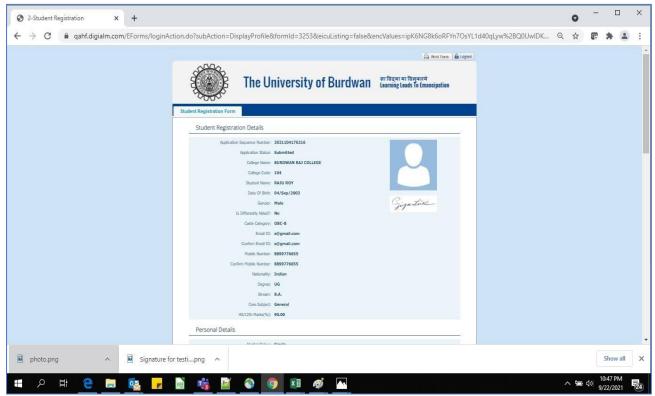

#### A. Introduction

Burdwan University Registration cum enrollment form will be submitted by students. Once the Application form is successfully submitted, students will receive a SMS and e-mail with their respective User ID and Password to login into the student's portal and can be verify their application form status. Please fill-up the form carefully with the correct details. After filled-up and submit the form respective Colleges will be approved the same with the provided student's information, and it can be sent back for further modification (if required by the college) and student should have to response on the same for smooth registration process.

#### B. Steps to online application Registration cum Enrollment Form

- Step-1. Open the website of The University of Burdwan. Please clear cache file of browser (Step of clear cache "Ctrl+Shift+Del") before fill-up the form.
- Step-2. Click on U.G. Student's Registration cum enrollment Form link (https://www.digialm.com:443//EForms/configuredHtml/1254/86290/Registration.html)
- Step-3. Students need to be filled-up the valid email id and phone number. Students will receive a notification(s) with his/her user credential through SMS and email in the provided number and email address only.
- Step-4. Need to check at check box and select correct captcha code also.
- Step-5. Click on "Register" button.

Figure 1: Registration first

page

Figure 2: Registration second page

Step-6. Students need click on "Click to Proceed" button.

Figure 3 - College details

Step-7. Students need to select **the correct college name and category name**. Then click on **"Proceed"** button.