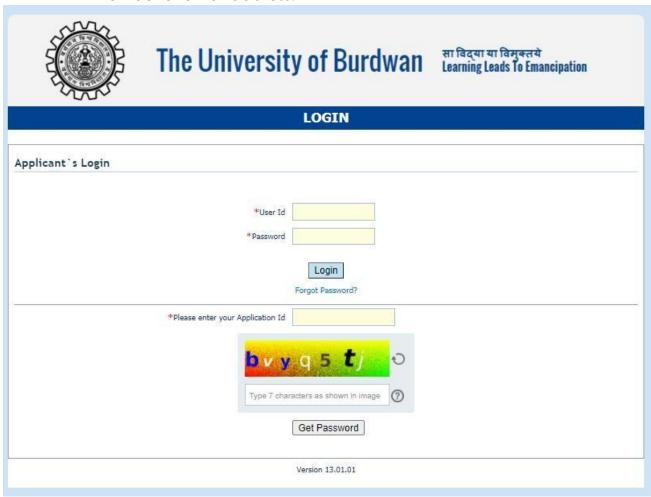

## 2.Online Student Login Link:

https://www.digialm.com:443//EForms/configuredHtml/1254/86290/login.html

যে সমস্ত ছাত্রছাত্রী বিগত বছরে Registration cum Enrollment ফর্ম পূরণ করেছো এবং এ বছর প্রথম সেমিস্টারে পুনরায় ভর্তি হয়েছো তাদেরকেও 19.02.2024 থেকে 01.03.2024 তারিখ বেলা ২ টার মধ্যে আসল Registration Certificate এবং আবেদনপত্র সহ কলেজে যোগাযোগ করতে হবে।

#### B. Steps to online application Registration cum Enrollment Form

- Step-1. Open the website of The University of Burdwan. Please clear cache file of browser (Step of clear cache "Ctrl+Shift+Del") before fill-up the form.
- Step-2. Click on U.G. Student's Registration cum enrollment Form link (https://www.digialm.com:443//EForms/configuredHtml/1254/86290/Registration.html)
- Step-3. Students need to be filled-up the valid email id and phone number. Students will receive a notification(s) with his/her user credential through SMS and email in the provided number and email address only.
- Step-4. Need to check at check box and select correct captcha code also.
- Step-5. Click on "Register" button.