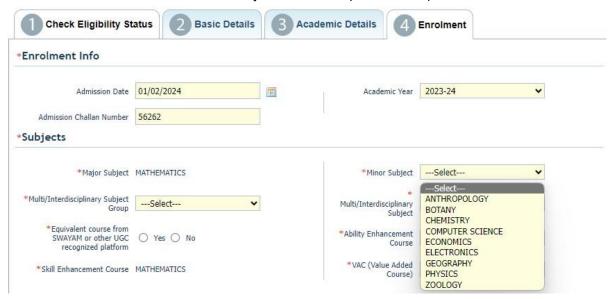

- Step-9. Students need to select the correct NEP program, course and major subject, which they have already admitted. Only 4-Year Honours students need to provide the obtained marks and the full marks for eligibility verification.
- Step-10. Click on the "Next" button to fill-up basic details.

Figure 6 – Student details page

- Students need to select correct name, date of birth, gender, Marital status, differently able status, religion, ABC (Academic bank of Credits) ID, Father and mother name, Student unique number, community, EWS status (if caste category is "Unreserved") in student profile.
- Step-12. Then need to select the correct address details and click on the next button.
- Students must be fill-up all the fields marked with "\*" red asterisk mark. Then select "Next" button. The flowing pages will be displayed as qualification details tab.

Figure 7 - Student academic details page

- Students(s) are required to provide correct Matriculation (10 level) details such as name of examination, name of the board, country, state, year of passing, roll no., total marks obtained out of full marks, registration number along with registration year.
- Step-15. For higher secondary (12th level) details, students are required to fill name of examination, board name, country, state, year of passing, class/division, roll number, registration number along with registration year. Total marks obtained & out of total marks need also be filled if students are admitted under 3-year NEP program.

Step-16. For the next section students need to fill out marks obtained and full marks for each subject according to their higher secondary marksheet. If the subject has not any practical/oral/project division, then "0" need to be entered in marks obtained and full marks column.