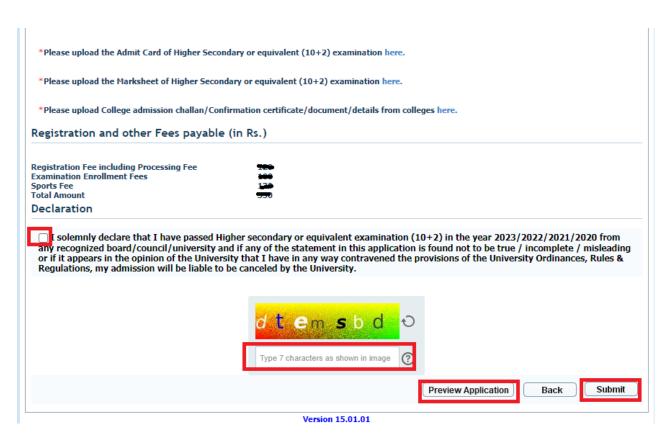

Kindly re-verify the college details you have selected, as this will be very important information and might not be changed in the future. Kindly upload all necessary documents under Enrolment tab. Photograph must be in jpeg/jpg format and size should be within 20kb to 30kb. Signature must be in jpeg/jpg format and size within 20kb. Admit card and Marksheet for both Madhyamik/Secondary and Higher Secondary must be in jpg/jpeg or pdf format and size within 1MB. College admission challan/confirmation certificate must also be uploaded in jpg/jpeg or pdf format within 1MB. All other relevant documents like Caste category certificate, EWS certificate, etc., must be uploaded in jpg/jpeg or pdf format within 1MB.