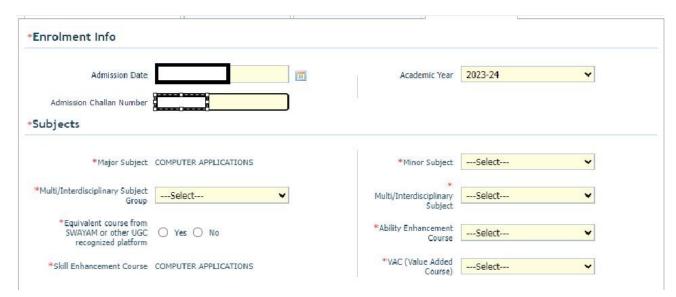

- Step-9. Students need to select the correct NEP program, course and major subject, which they have already admitted. Only 4-Year Honours students need to provide the obtained marks and the full marks for eligibility verification.
- Step-10. Click on the "Next" button to fill-up basic details.

Figure 6 – Student details page

- Students need to select correct name, date of birth, gender, Marital status, differently able status, religion, ABC (Academic bank of Credits) ID, Father and mother name, Student unique number, community, EWS status (if caste category is "Unreserved") in student profile.
- Step-12. Then need to select the correct address details and click on the next button.
- Students must be fill-up all the fields marked with "\*" red asterisk mark. Then select "Next" button. The flowing pages will be displayed as qualification details tab.

Figure 7 - Student academic details page

- Students(s) are required to provide correct Matriculation (10 level) details such as name of examination, name of the board, country, state, year of passing, roll no., total marks obtained out of full marks, registration number along with registration year.
- Step-15. For higher secondary (12th level) details, students are required to fill name of examination, board name, country, state, year of passing, class/division, roll number, registration number along with registration year. Total marks obtained & out of total marks need also be filled if students are admitted under 3-year NEP program.

Step-16. For the next section students need to fill out marks obtained and full marks for each subject according to their higher secondary marksheet. If the subject has not any practical/oral/project division, then "0" need to be entered in marks obtained and full marks column.