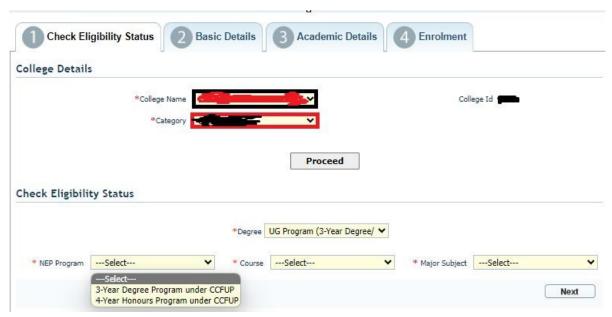

Figure 1: Registration first

page

Figure 2: Registration second page

Step-6. Students need click on "Click to Proceed" button.

Figure 3 - College details

Step-7. Students need to select **the correct college name and category name**. Then click on **"Proceed"** button.

- Step-9. Students need to select the correct NEP program, course and major subject, which they have already admitted. Only 4-Year Honours students need to provide the obtained marks and the full marks for eligibility verification.
- Step-10. Click on the "Next" button to fill-up basic details.