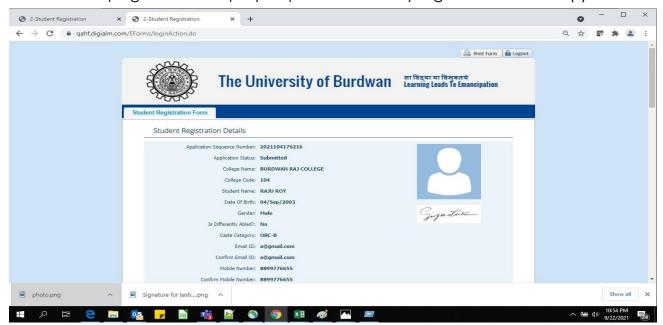

#### A. Introduction

Burdwan University Registration cum enrollment form will be submitted by students. Once the Application form is successfully submitted, students will receive a SMS and e-mail with their respective User ID and Password to login into the student's portal and can be verify their application form status. Please fill-up the form carefully with the correct details. After filled-up and submit the form respective Colleges will be approved the same with the provided student's information, and it can be sent back for further modification (if required by the college) and student should have to response on the same for smooth registration process.

#### B. Steps to online application Registration cum Enrollment Form

- Step-1. Open the website of The University of Burdwan. Please clear cache file of browser (Step of clear cache "Ctrl+Shift+Del") before fill-up the form.
- Step-2. Click on U.G. Student's Registration cum enrollment Form link (https://www.digialm.com:443//EForms/configuredHtml/1254/86290/Registration.html)
- Step-3. Students need to be filled-up the valid email id and phone number. Students will receive a notification(s) with his/her user credential through SMS and email in the provided number and email address only.
- Step-4. Need to check at check box and select correct captcha code also.
- Step-5. Click on "Register" button.

Figure 1: Registration first

page

Figure 2: Registration second page

Step-6. Students need click on "Click to Proceed" button.

Figure 3 - College details

Step-7. Students need to select **the correct college name and category name**. Then click on **"Proceed"** button.