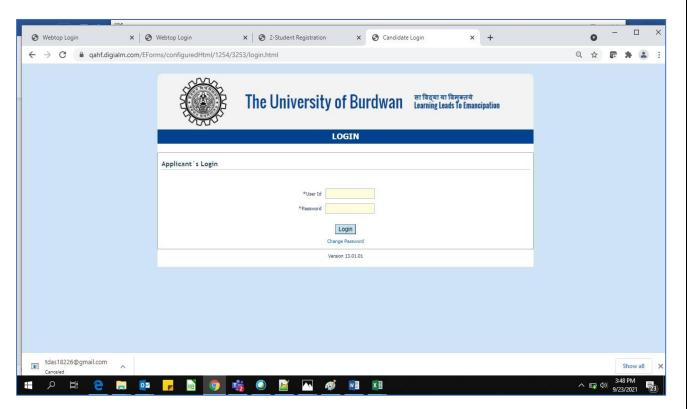

## 2.Online Student Login Link:

https://www.digialm.com:443//EForms/configuredHtml/1254/86290/login.html

যে সমস্ত ছাত্রছাত্রী বিগত বছরে Registration cum Enrollment ফর্ম পূরণ করেছো এবং এ বছর প্রথম সেমিস্টারে পুনরায় ভর্তি হয়েছো তাদেরকেও 19.02.2024 থেকে 01.03.2024 তারিখ বেলা ২ টার মধ্যে আসল Registration Certificate এবং আবেদনপত্র সহ কলেজে যোগাযোগ করতে হবে।

#### B. Steps to online application Registration cum Enrollment Form

- Step-1. Open the website of The University of Burdwan. Please clear cache file of browser (Step of clear cache "Ctrl+Shift+Del") before fill-up the form.
- Step-2. Click on U.G. Student's Registration cum enrollment Form link (https://www.digialm.com:443//EForms/configuredHtml/1254/86290/Registration.html)
- Step-3. Students need to be filled-up the valid email id and phone number. Students will receive a notification(s) with his/her user credential through SMS and email in the provided number and email address only.
- Step-4. Need to check at check box and select correct captcha code also.
- Step-5. Click on "Register" button.