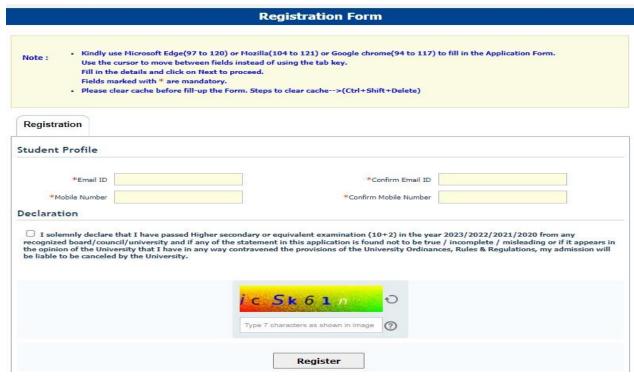

#### B. Steps to online application Registration cum Enrollment Form

- Step-1. Open the website of The University of Burdwan. Please clear cache file of browser (Step of clear cache "Ctrl+Shift+Del") before fill-up the form.
- Step-2. Click on U.G. Student's Registration cum enrollment Form link (https://www.digialm.com:443//EForms/configuredHtml/1254/86290/Registration.html)
- Step-3. Students need to be filled-up the valid email id and phone number. Students will receive a notification(s) with his/her user credential through SMS and email in the provided number and email address only.
- Step-4. Need to check at check box and select correct captcha code also.
- Step-5. Click on "Register" button.

Figure 1: Registration first

page

Figure 2: Registration second page

Step-6. Students need click on "Click to Proceed" button.

Figure 3 - College details

Step-7. Students need to select **the correct college name and category name**. Then click on **"Proceed"** button.