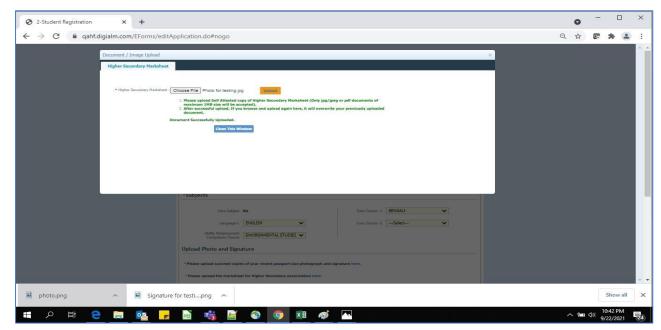

Kindly re-verify the college details you have selected, as this will be very important information and might not be changed in the future. Kindly upload all necessary documents under Enrolment tab. Photograph must be in jpeg/jpg format and size should be within 20kb to 30kb. Signature must be in jpeg/jpg format and size within 20kb. Admit card and Marksheet for both Madhyamik/Secondary and Higher Secondary must be in jpg/jpeg or pdf format and size within 1MB. College admission challan/confirmation certificate must also be uploaded in jpg/jpeg or pdf format within 1MB. All other relevant documents like Caste category certificate, EWS certificate, etc., must be uploaded in jpg/jpeg or pdf format within 1MB.